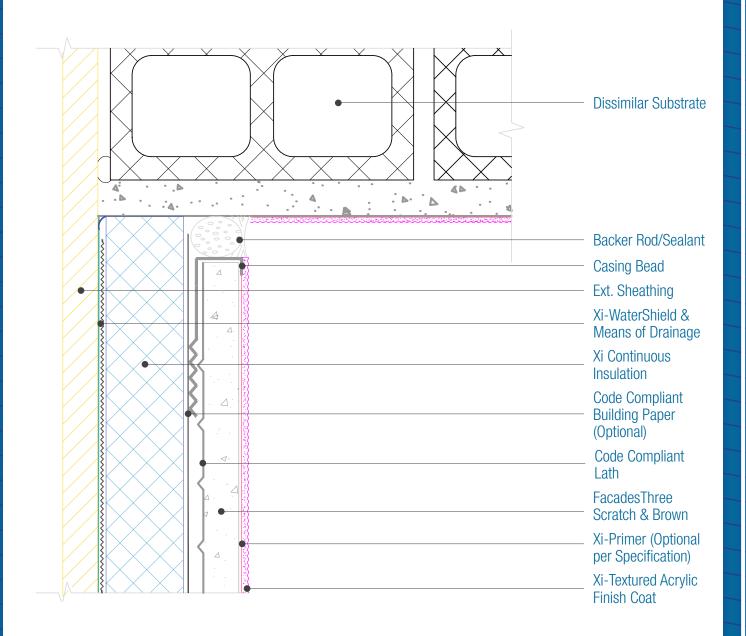

## FacadesThree WaterShield Xi-Series Inside Corner Joint

Date. 06-15-2021 | Detail. F3WSXI.III.3 V1

## NOTES:

- 1. There must be continuous airtightness over the entire building enclosure, where required by code. The actual project detail must show this continuity.
- 2. For full assembly options, materials and placement of materials refer to the specific FACADESXi System specifications.
- 3. FXI WaterShield transition and accessory products and installation can be found in the project specifications, product datasheets and the WaterShield Details.
- 4. A specific means of drainage plane is required in certain building codes and construction types. Check with your specific code or contact FXI Technical Services for assistance.